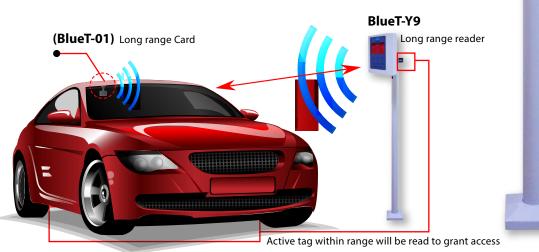

- BlueT-Y9 is a highly affordable long range reader that can penetrate most vehicle solar film to truly offer maximum distance hands free parking access.
- Enjoy the convenient of handsfree no need stop to flash card.
- No more getting hand wet during rainy days or expose to robbery threat when winding down windows to flash card.
- Reduce congestion of long car queue during peak hours.
- Add premium prestige reputation to your residential or commercial building.

## CARD บัตรรับสัญญาณ