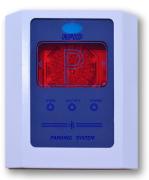

## เครื่องอ่าหบัตรระยะไกล (LONG RANGE READER )

MODEL : BlueT-Y9 RFID LONG RANGE

READER

| Specification                                                                            | BlueT-Y9                                                            |
|------------------------------------------------------------------------------------------|---------------------------------------------------------------------|
| Receive Frequency<br>Sending Frequency<br>Read Angle<br>Output Format                    | RF 433.96Mhz<br>IR 38KHz<br>60°<br>Wiegand26, Wiegand34,            |
| Data Rate<br>Power                                                                       | RS485<br>9600 bps<br>DC12V,3A                                       |
| Read Range<br>Operating Humidity<br>Operating Temperature<br>Weight<br>Dimension (W*H*D) | 3 to 15 meters<br>10% to 90%<br>-20C to 80C<br>4Kg<br>250x278x65 mm |

## **BlueT-Y9**