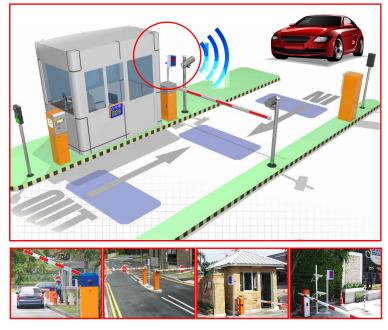

- BlueT-Y9 is a highly affordable long range reader that can penetrate most vehicle solar film to truly offer maximum distance hands free parking access.
- Enjoy the convenient of handsfree no need stop to flash card.
- No more getting hand wet during rainy days or expose to robbery threat when winding down windows to flash card.
- Reduce congestion of long car queue during peak hours.
- Add premium prestige reputation to your residential or commercial building.