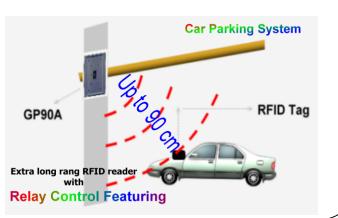

#### Introduction:

**GP90A** is an extended range proximity reader featuring compact dimensions and read range of up to 90 cm. The unit will run from an excellent power supply and making it particularly suited to access control, car parking and through-wall reading applications.

## **Applications:**

- Access Control System
- Car Parking System
- Through-wall Reading Application
- Personal Identification
- Hands Free Application