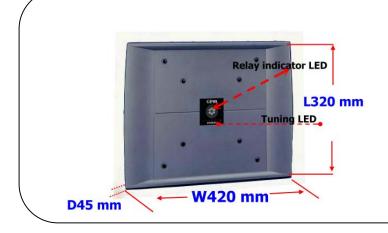

#### Specifications:

| •                         |                                           |
|---------------------------|-------------------------------------------|
| Interfaces                | Wiegand 26 bits, 34 bits**                |
|                           | MSR ABA Track2                            |
|                           | RS232                                     |
|                           | RS485                                     |
|                           | or Special Customized Specification       |
| Reading Range             | Up to <b>90 cm</b> with ISO card in ideal |
|                           | conditions or up to 130 cm with           |
|                           | special clamshell card                    |
| RFID cards accepted       | 125KHz, 64 bits, Manchester encoding      |
| Maximum power switched    | Up to 24V / 2A                            |
| by internal relay         |                                           |
| Operating temperature     | -10 ~ +60° C                              |
| range                     |                                           |
| Audio / Visual indication | Bright blue LED and Buzzer                |
| Dimensions                | 420 (W) x 320 (L) x 45(D) mm              |