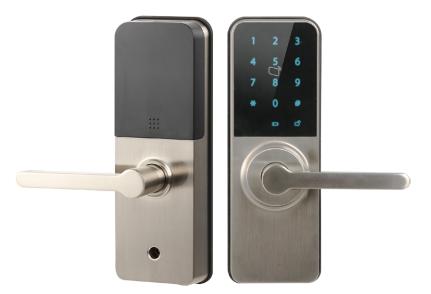

## ANL2101S-W Bluetooth Cylinder Smart Lock

## **Functions**

- · 5-way opening: Easy4key App, DMSS, Mifare Card, password and mechanical key
- · Privacy password: xxx+password+xxx, preventing password to be seen by others
- · Passage Mode and Non-disturbance Mode optional
- $\cdot$  Auto lock when come across a consecutive invalid passwords or cards
- · Low Voltage alarm(≤4.5V)
- · Huge storage: 50 cards, 50 passwords, 8 Bluetooth
- · Emergency power supply outside
- · Two colors optional
- · Zinc alloy material