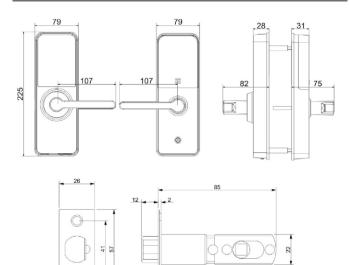

|
| General                |                                                 |
| Working Temperature    | -20°C~+55°C                                     |
| Relative Humidity      | 10%~93%                                         |
| Salt Spray Test        | ≥200h                                           |
| Lock Case Test         | ≥100000 times                                   |
| Package Size           | 315*230*160(mm)                                 |
| Gross Weight           | 3.3Kg                                           |
| Restore Default        | Support                                         |
| Reset                  | Support                                         |
| Built-in Buzzer        | Support                                         |

## Dimensions (mm)





0

۲