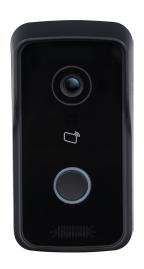

#### **Functions**

- · High definition camera; WDR
- · Operating temperature -30°C-60°C
- · IP65(Silicone sealant is needed. For details, see the quick start guide.)
- · Supports auto IR illumination and D/N
- · Card/app remote/indoor monitor unlock
- $\cdot$  Supports two-way voice call; support calls between door stations and app
- · 10,000 cards
- · Tamper Alarm
- · Support standard PoE power supply
- · Control two locks