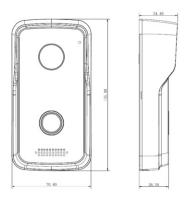

#### Dimensions (mm)

### VTO2111D-P-S2

| General               |                                                              |
|-----------------------|--------------------------------------------------------------|
| Accessory             | Brackets and Alarm Ribbon Cable                              |
| Dimensions            | 135mm×70.4mm×34.4mm (5.31"×2.77"×1.35")                      |
| Protection Grade      | IP65 (Silicone Sealant is Needed, See the Quick Start Guide) |
| Operating Temperature | -30°C to +60°C (-20°F to +60°F)                              |
| Operating Humidity    | 10%RH–90%RH (Non-Condensing)                                 |
| Operating Altitude    | Beneath 3000 m (9842.52 ft)                                  |
| Power Consumption     | Standby≤1W, Working≤5W                                       |
| Gross Weight          | 326 g (0.72 lb)                                              |