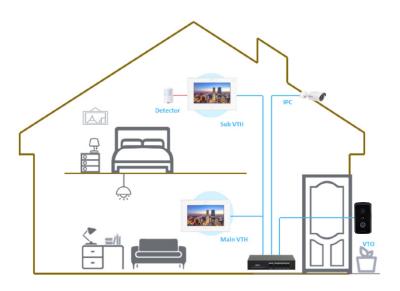

------|--------------------------------------------------------------|
| Accessory             | Brackets and Alarm Ribbon Cable                              |
| Dimensions            | 135mm×70.4mm×34.4mm (5.31"×2.77"×1.35")                      |
| Protection Grade      | IP65 (Silicone Sealant is Needed, See the Quick Start Guide) |
| Operating Temperature | -30°C to +60°C (-20°F to +60°F)                              |
| Operating Humidity    | 10%RH–90%RH (Non-Condensing)                                 |
| Operating Altitude    | Beneath 3000 m (9842.52 ft)                                  |
| Power Consumption     | Standby≤1W, Working≤5W                                       |
| Gross Weight          | 326 g (0.72 lb)                                              |

## Application