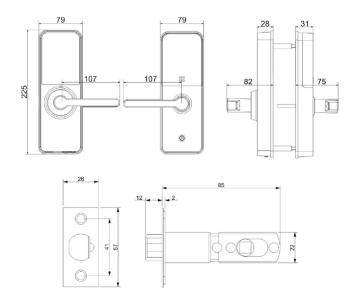

|
| General                |                                                 |
| Working Temperature    | -20°C~+55°C                                     |
| Relative Humidity      | 10%~93%                                         |
| Salt Spray Test        | ≥200h                                           |
| Lock Case Test         | ≥100000 times                                   |
| Package Size           | 315*230*160(mm)                                 |
| Gross Weight           | 3.3Kg                                           |
| Restore Default        | Support                                         |
| Reset                  | Support                                         |
| Built-in Buzzer        | Support                                         |

## Dimensions (mm)