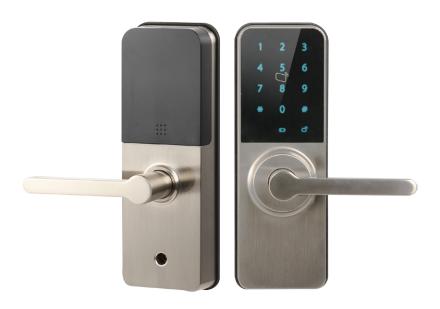

## ANL2101S-W

Bluetooth Cylinder Smart Lock

## **Functions**

- · 3-way opening: Mifare Card, password and mechanical key
- · Privacy password: xxx+password+xxx, preventing password to be seen by others
- · Passage Mode and Non-disturbance Mode optional
- · Auto lock when come across a consecutive invalid passwords or cards
- · Low Voltage alarm(≤4.5V)
- · Huge storage: 50 cards, 50 passwords
- · Emergency power supply outside
- · Two colors optional
- · Zinc alloy material