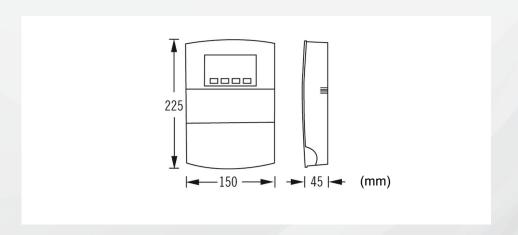

## **INFORMA 600E**

| h_                             |                                             |
|--------------------------------|---------------------------------------------|
| Parameter                      | Description                                 |
| Power Supply                   | 11.5~13.8 VDC                               |
| Power Consumption: Standby     | 90 mA                                       |
| Maximum                        | 120 mA                                      |
| Alarm Inputs                   | 4, N.C., N.A. and N.U.                      |
| Outputs                        | 4 Logic Outputs                             |
| 20 Called Digit Phone Numbers  | 24                                          |
| Total Recordable Messages      | 5 Messages of a Maximum Duration of 15 Sec. |
| Programming                    | Keypad                                      |
| Display                        | 2-Line 16-Character LCD                     |
| Keypad                         | 16 Alphanumeric Keys                        |
| Auto-Protection                | Anti-Opening and Anti-Removal               |
| Telephone Remote Interrogation | YES, By Means of a Voice Menu               |
| Events Memory                  | 64 Events with Time and Date                |
| Operating Temperature          | -20°C ~ 55°C (-4°F ~ 131°F)                 |
| Weight                         | 579g                                        |