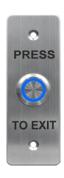

## ES84022L

## Stainless Steel Button with Light

LED On

LED Off

Back

| Parameter             | Description                                         |
|-----------------------|-----------------------------------------------------|
| Dimension             | 115(L)x40(W)x38(H) mm                               |
| Standard Structure    | Stainless Steel Panel, Steel Button with BLUE Light |
| Panel Material        | 1.7mm 304 Stainless Steel, Wire Drawing Finished    |
| Current               | 3A/125-250VAC                                       |
| Waterproof Grade      | IP67                                                |
| Power                 | 12VDC & 24VDC                                       |
| Output Contact        | NO/NC/COM/Light                                     |
| Mechanical Life       | 500,000 tested                                      |
| Operating Temperature | -10°C - 55°C (14°F - 131°F)                         |
| Operating Humidity    | 0-95% (Non-Condensing)                              |
| Weight                | 120 g                                               |