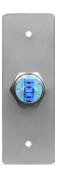

## ES84022L

## Stainless Steel Button with Light

LED On

LED Off

Back

| Parameter             | Description                                         |
|-----------------------|-----------------------------------------------------|
| Dimension             | 115(L)x40(W)x38(H) mm                               |
| Standard Structure    | Stainless Steel Panel, Steel Button with BLUE Light |
| Panel Material        | 1.7mm 304 Stainless Steel, Wire Drawing Finished    |
| Current               | 3A/125-250VAC                                       |
| Waterproof Grade      | IP67                                                |
| Power                 | 12VDC & 24VDC                                       |
| Output Contact        | NO/NC/COM/Light                                     |
| Mechanical Life       | 500,000 tested                                      |
| Operating Temperature | -10°C - 55°C (14°F - 131°F)                         |
| Operating Humidity    | 0-95% (Non-Condensing)                              |
| Weight                | 120 g                                               |