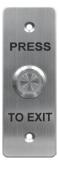

## ES84022L

## Stainless Steel Button with Light

LED On

LED Off

Back

| Parameter             | Description                                         |
|-----------------------|-----------------------------------------------------|
| Dimension             | 115(L)x40(W)x38(H) mm                               |
| Standard Structure    | Stainless Steel Panel, Steel Button with BLUE Light |
| Panel Material        | 1.7mm 304 Stainless Steel, Wire Drawing Finished    |
| Current               | 3A/125-250VAC                                       |
| Waterproof Grade      | IP67                                                |
| Power                 | 12VDC & 24VDC                                       |
| Output Contact        | NO/NC/COM/Light                                     |
| Mechanical Life       | 500,000 tested                                      |
| Operating Temperature | -10°C - 55°C (14°F - 131°F)                         |
| Operating Humidity    | 0-95% (Non-Condensing)                              |
| Weight                | 120 g                                               |