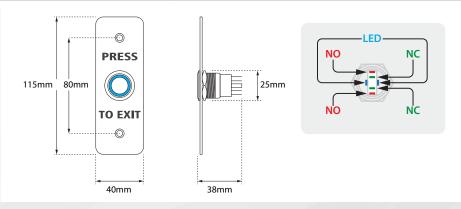

## ES84022L

## Stainless Steel Button with Light

LED On

LED Off

Back

| Parameter             | Description                                         |
|-----------------------|-----------------------------------------------------|
| Dimension             | 115(L)x40(W)x38(H) mm                               |
| Standard Structure    | Stainless Steel Panel, Steel Button with BLUE Light |
| Panel Material        | 1.7mm 304 Stainless Steel, Wire Drawing Finished    |
| Current               | 3A/125-250VAC                                       |
| Waterproof Grade      | IP67                                                |
| Power                 | 12VDC & 24VDC                                       |
| Output Contact        | NO/NC/COM/Light                                     |
| Mechanical Life       | 500,000 tested                                      |
| Operating Temperature | -10°C - 55°C (14°F - 131°F)                         |
| Operating Humidity    | 0-95% (Non-Condensing)                              |
| Weight                | 120 g                                               |