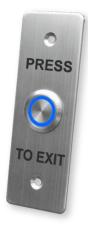

## ES84022L

## Stainless Steel Button with Light

LED On

LED Off

Back

| Parameter             | Description                                         |
|-----------------------|-----------------------------------------------------|
| Dimension             | 115(L)x40(W)x38(H) mm                               |
| Standard Structure    | Stainless Steel Panel, Steel Button with BLUE Light |
| Panel Material        | 1.7mm 304 Stainless Steel, Wire Drawing Finished    |
| Current               | 3A/125-250VAC                                       |
| Waterproof Grade      | IP67                                                |
| Power                 | 12VDC & 24VDC                                       |
| Output Contact        | NO/NC/COM/Light                                     |
| Mechanical Life       | 500,000 tested                                      |
| Operating Temperature | -10°C - 55°C (14°F - 131°F)                         |
| Operating Humidity    | 0-95% (Non-Condensing)                              |
| Weight                | 120 g                                               |